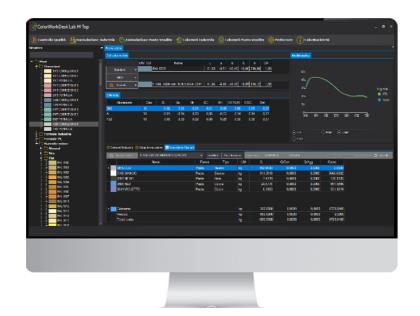

## "ColorWorkDesk LAB M Top"

The software in a single screen reports all the functions for the formulation, correction and storage of data.

The Navigator can manage standards and batches in a structure of folders and subfolders defined by the user to trace information quickly and easily. The creation of colorant files is guided, to facilitate the introduction and evaluation of data.

The calibration of colorants uses the most modern mathematical functions of applied colorimetry, thanks to a library that contains proprietary algorithms for optimization and calculation of K and S.

There are formulation models for covering, semi-covering and transparent products.

The active displays allow you to change the data directly where they are displayed and it is possible to save the work at each stage of the process. The evaluation of the various formulas can be customized based on the customer's needs.

The automatic and manual corrections are very accurate, with the opportunity to request the system to introduce a colorant external to the formula, to improve the DE in extremely critical situations.

The program is equipped with various types of graphs and printouts for evaluating formulas, samples and colorants.