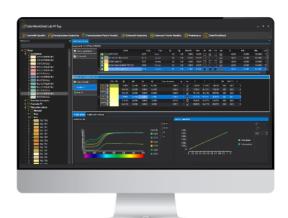

The automatic and manual corrections are very accurate, with the opportunity to request the system to introduce a colorant external to the formula, to improve the DE in extremely critical situations.

The program is equipped with various types of graphs and printouts for evaluating formulas, samples and colorants.

## FUNCTIONS AVAILABLE IN THE VERSION:

- 1. Color Scales: CIELab, CIELCh, XYZ, CIEx, CIEy, with absolutes and differences.
- 2. Quick storage of color charts in the database.
- 3. Management of gravimetric and volumetric units of measurement.
- 4. Guided creation of colorant files.
- 5. Management and maintenance of the product line.
- 6. Creation of the sizes for the product line.
- 7. Creation of customized setups and masks for formulation and correction.
- 8. Color formulation in coverage, semi-coverage, transparency and with search & correct technology
- 9. Color formulation with product line
- 10. Automatic and manual SMART correction of the formula for the industry line
- 11. Automatic and manual SMART correction of the formula for the product line
- 12. Dosing of the formula with the creation of the output file to interface any dispenser.
- 13. Storage of formulas in progress and definitive
- 14. Search for Similars available directly in the formulation and correction module.
- 15. In-Code formulation module with "background" work mode.
- 16. Export of results in txt and Excel format